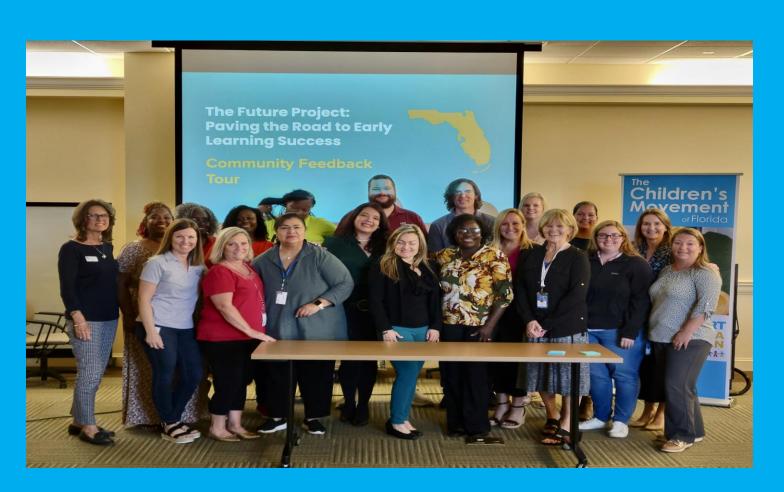

### St. Lucie County's Partnerships for Children

The Future Call
The Children's Movement of Florida
July 23, 2024