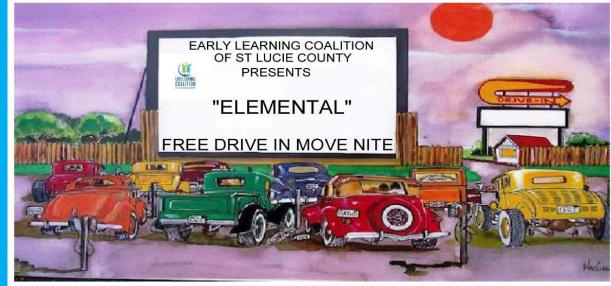

#### Community and Family Engagement

SATURDAY, MAY 4, 2024 - Gate opens at 7:00

1 free popcorn ticket per vehicle - courtsey of TC Park & Watch

Enjoy a night of fun-filled family engagment & communication

TC Park and Watch Drive In 601 Seaway Drive, Fort Pierce, FI 34949

\*\*\*Deb LaBella \*\*\*
Director of Programs
ELCSLC