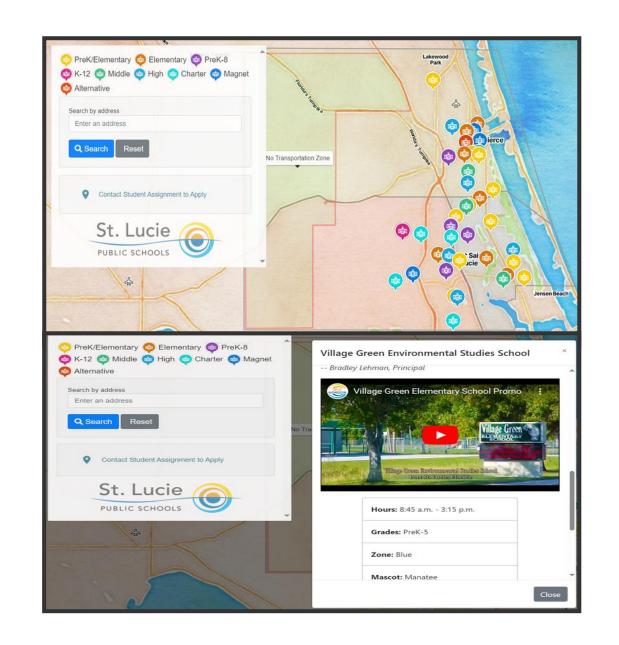

oundtable of SLC
- Upward Mobility Project Lead
- 12 Years experience in Early Childhood Education



#### Mary Huffstetter Early Childhood Coordinator

- Ph.D. Literacy
- BCBA
- Play with Purpose Coordinator
- 25 years experience in Education



## Alisa Thornton Child Development Senior Manager

- M.S. Teaching and Learning
- FHSA Staff of the Year Recipient
- ALPI-HS NAEYC accredited
- 24 Years experience in Early Childhood Education











United Way of St. Lucie & Okeechobee



## Annual Early Childhood Conference







#### Visit these Vendors!









































#### Least Restrictive Environment Workgroup











#### FDLRS Galaxy

Serving the Treasure Coast: Indian River, Martin, Okeechobee, & St. Lucie Counties









#### Kindergarten Transition











#### Community and Family Engagement







SATURDAY, MAY 4, 2024 - Gate opens at 7:00

1 free popcorn ticket per vehicle - courtsey of TC Park & Watch

Enjoy a night of fun-filled family engagment & communication

TC Park and Watch Drive In 601 Seaway Drive, Fort Pierce, FI 34949





\*\*\*Deb LaBella \*\*\*
Director of Programs
ELCSLC





# Thank you! Contact Us

athornton@alpi.org

mary.huffstetter@stlucieschools.org

tloupe01@elcslc.org